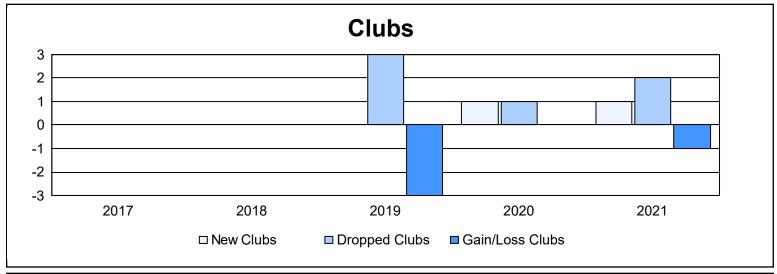

District 201V5 As of June 2021 Cumulative

| Year      | New<br>Clubs | Dropped<br>Clubs | Gain/<br>Loss<br>Clubs | New<br>Members | Charter<br>Members | Reinstate<br>Members | Transfer<br>Members | Total<br>Member<br>Added | Total<br>Members<br>Dropped | Gain/<br>Loss<br>Members |
|-----------|--------------|------------------|------------------------|----------------|--------------------|----------------------|---------------------|--------------------------|-----------------------------|--------------------------|
| 2016-2017 | 0            | 0                | 0                      | 168            | 0                  | 1                    | 7                   | 176                      | 162                         | 14                       |
| 2017-2018 | 0            | 0                | 0                      | 120            | 3                  | 3                    | 14                  | 140                      | 177                         | -37                      |
| 2018-2019 | 0            | 3                | -3                     | 90             | 4                  | 7                    | 21                  | 122                      | 183                         | -61                      |
| 2019-2020 | 1            | 1                | 0                      | 120            | 27                 | 7                    | 25                  | 179                      | 187                         | -8                       |
| 2020-2021 | 1            | 2                | -1                     | 104            | 22                 | 3                    | 15                  | 144                      | 191                         | -47                      |
| Average   | 0            | 1                | -1                     | 120            | 11                 | 4                    | 16                  | 152                      | 180                         | -28                      |